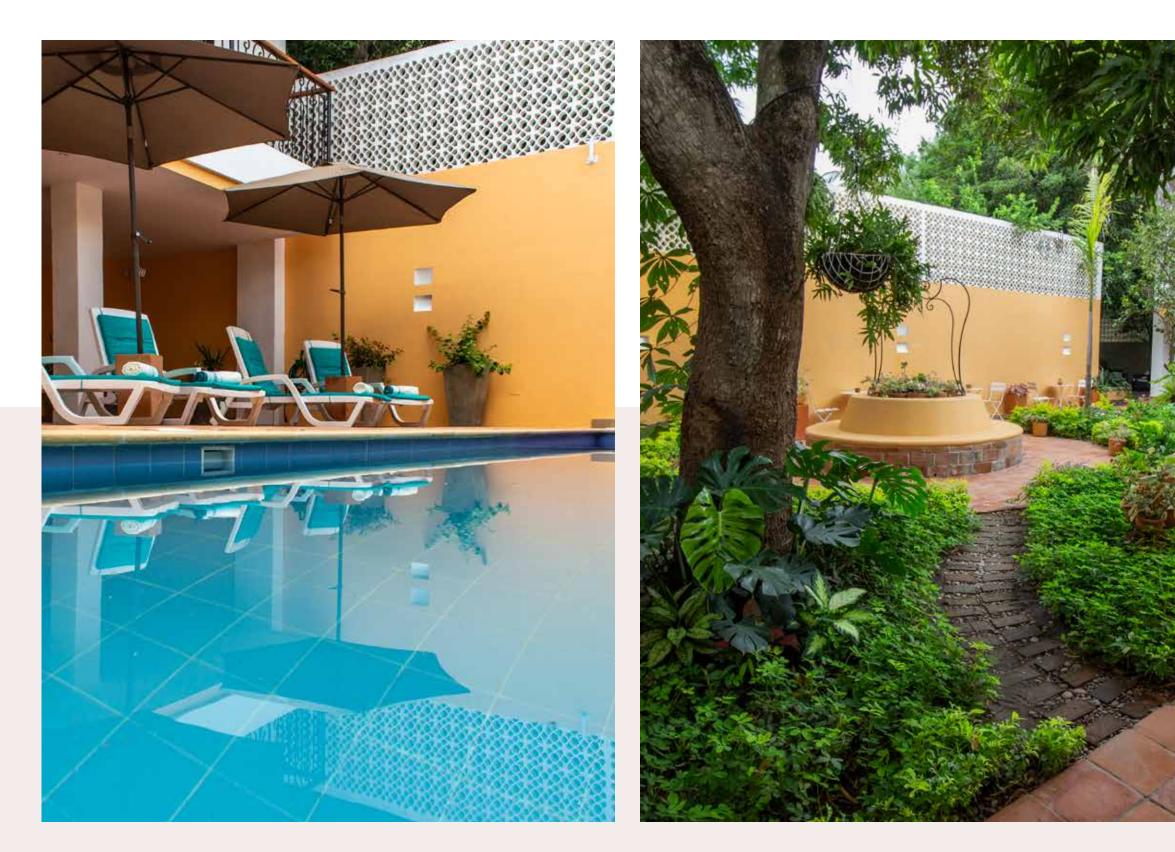

We offer a varied breakfast cuisine and guest facilities include a rooftop plunge pool, drinks and food bar and mirador with panoramic views, breeze and shade.

Our services come recommended in the NYT, London Times Group Newspaper and Forbes.

## BALCONY ROOMS// OVERLOOK THE PLAZA FERNÁNDEZ DE MADRID (FIRST AND SECOND FLOOR) ACCOMMODATE TWO OR UP TO FOUR PERSONS

GARDEN AND BREAKFAST PATIO//

POOL//

#### ROOFTOP//

**Posada La Fe** is located in the heart of **Getsemani**, within the city walls and just five minutes' walk from the historic centre.

**Getsemani** is lively, exuberant and attracts a younger crowd who enjoy the local street life and cafe-bars.