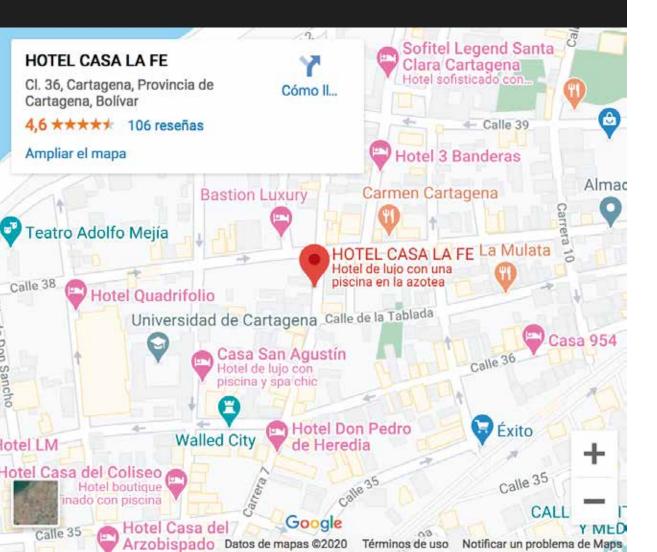

# CARTAGENA HOTEL CASA LA FE

14 rooms ⊨ Reception 24H ▲ Rooftop ∳ Pool ₤ Bar ₹

Hotel Casa La Fe is ideally located on Plaza Fernandez de Madrid in the heart of the city, offering a calm and relaxed atmosphere but with the convenience of the town's antiquities, restaurants and entertainments on the doorstep.

The building dates from the **Republican era** and was restored to its former elegance in 2005 with further updating in 2016.

We have fourteen en-suite bedrooms, some with private balconies and others accommodating family groups.

We offer a varied breakfast cuisine and guest facilities include a rooftop plunge pool, drinks and food bar and mirador with panoramic views, breeze and shade.

Our services come recommended in the NYT, London Times Group Newspaper and Forbes.