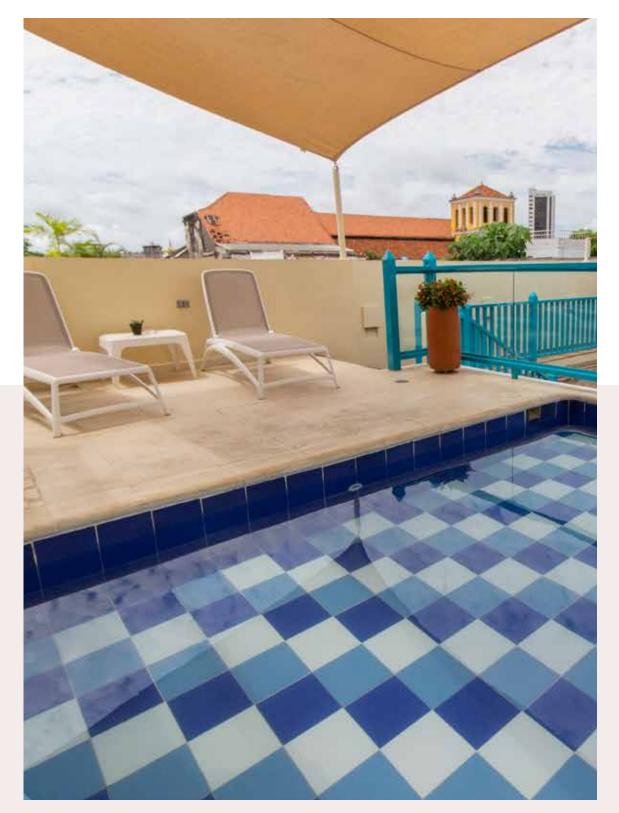

## BALCONY ROOMS// OVERLOOK THE PLAZA FERNÁNDEZ DE MADRID (FIRST AND SECOND FLOOR) ACCOMMODATE TWO OR UP TO FOUR PERSONS

GARDEN AND BREAKFAST PATIO//

POOL//

#### ROOFTOP//

**Posada La Fe** is located in the heart of **Getsemani**, within the city walls and just five minutes' walk from the historic centre.

**Getsemani** is lively, exuberant and attracts a younger crowd who enjoy the local street life and cafe-bars.

Our posada offers six en-suite bedroom, a relaxed atmosphere and a varied breakfast cuisine prepared by our resident housekeeper.

Guest facilities include a rooftop plunge pool, al fresco lounge and mirador with panoramic views.