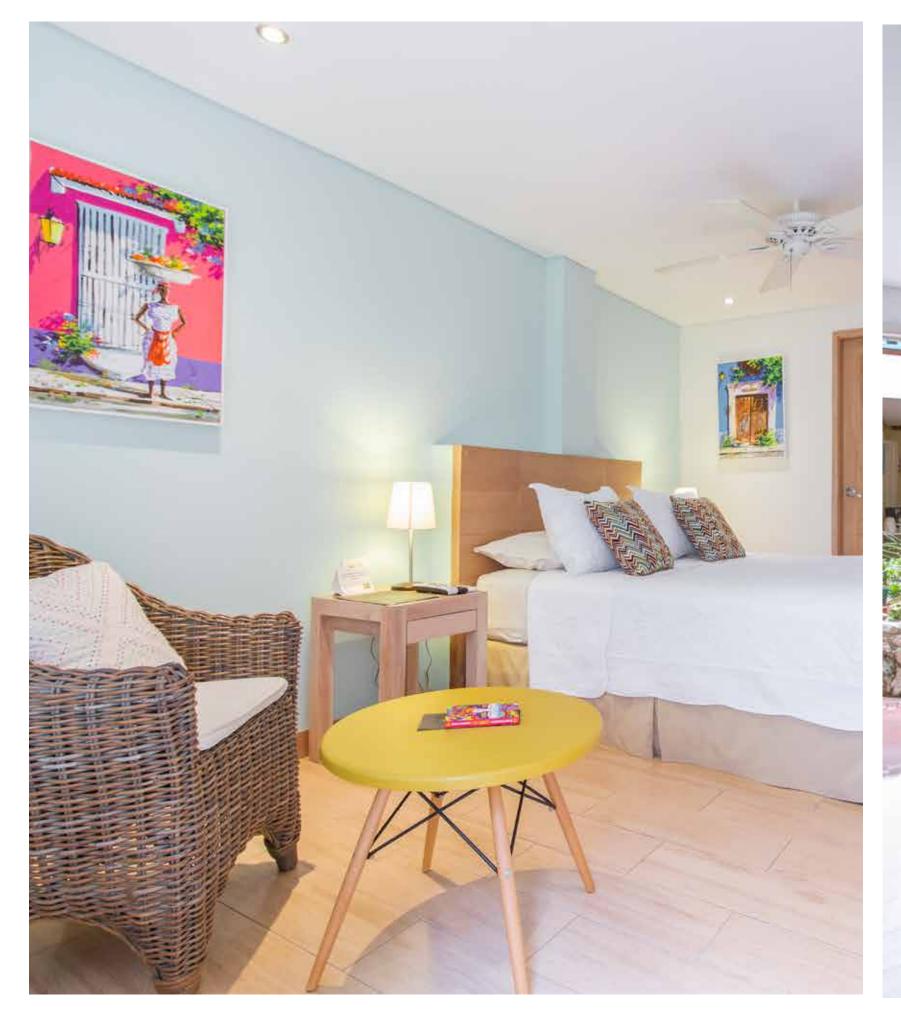

## STANDARD ROOMS // OVERLOOK AN INTERNAL COURTYARD (FIRST AND SECOND FLOOR) ACCOMMODATE TWO OR THREE PERSONS