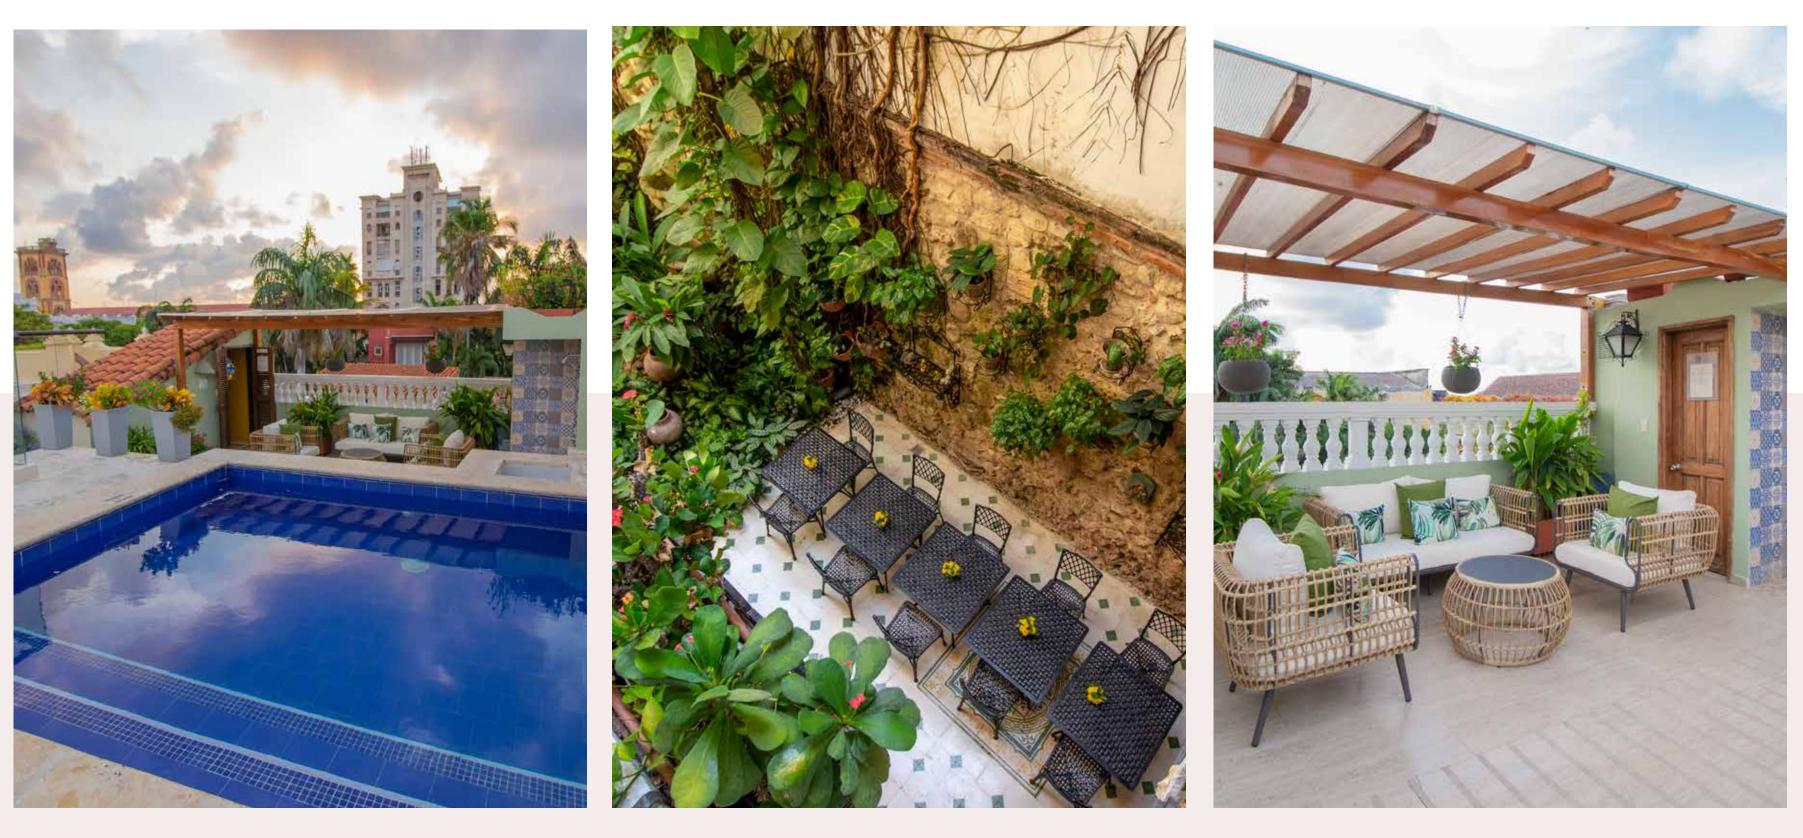

#### ROOFTOP//

**Posada La Fe** is located in the heart of **Getsemani**, within the city walls and just five minutes' walk from the historic centre.

**Getsemani** is lively, exuberant and attracts a younger crowd who enjoy the local street life and cafe-bars.

Our posada offers six en-suite bedroom, a relaxed atmosphere and a varied breakfast cuisine prepared by our resident housekeeper.

Guest facilities include a rooftop plunge pool, al fresco lounge and mirador with panoramic views.