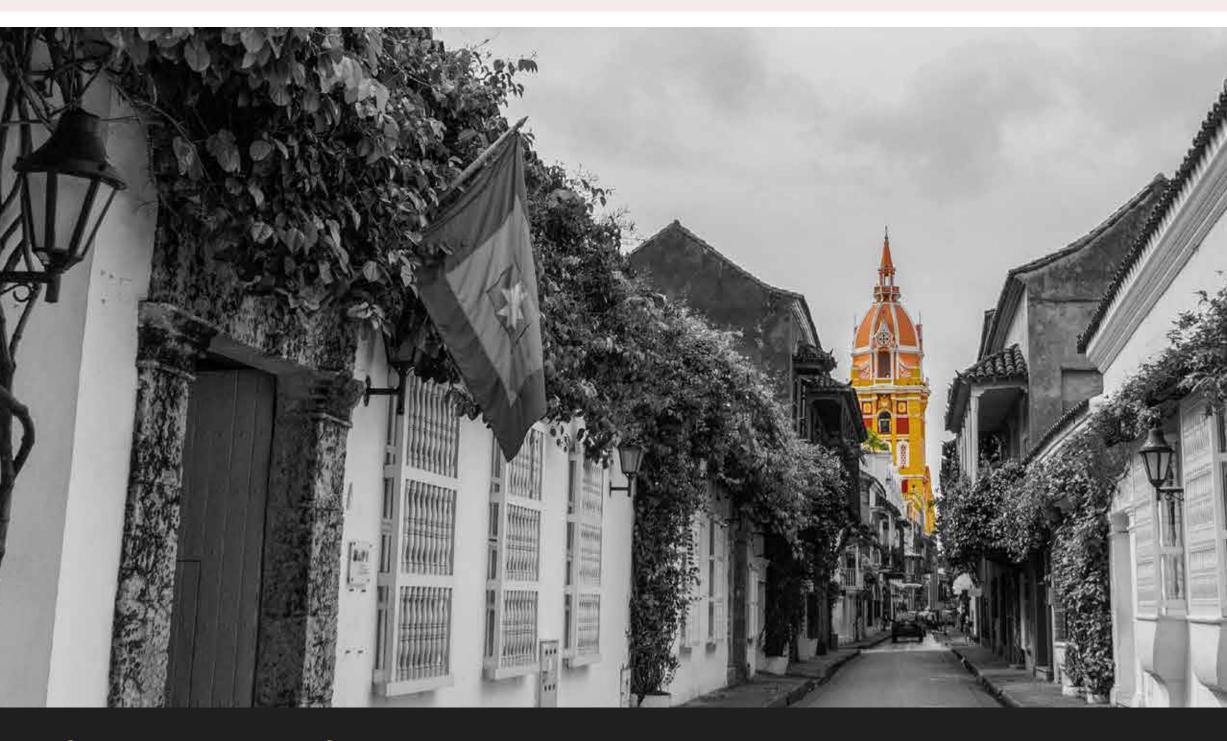

#### • CARTAGENA, THE WALLED CITY

The historic centre of Cartagena is the main tourist attraction of the city. It was declared National Heritage of Colombia and World Heritage by UNESCO. The Spanish architectural heritage is exhibited in its houses and streets.